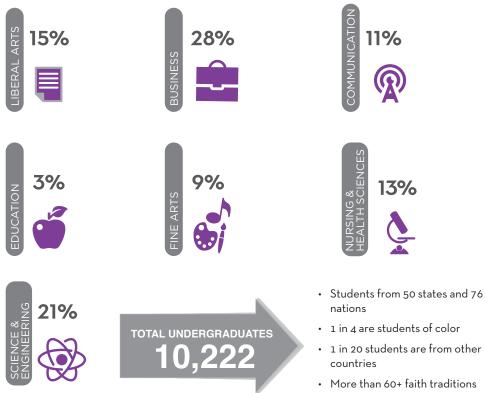

#### TOTAL UNDERGRADUATE PERCENTAGE BY COLLEGE/SCHOOL

# 93%

EMPLOYED OR ENROLLED IN GRADUATE SCHOOL WITHIN SIX MONTHS OF GRADUATION

**10,222** UNDERGRADUATE STUDENTS